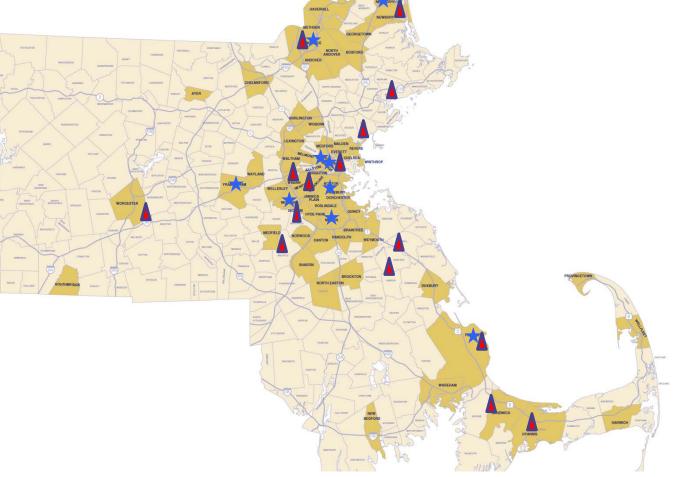

## BIDCO hospital and preferred home care network

HARVARD MEDICAL SCHOOL

CONFIDENTIAL AND PROPRIETARY

.

## Hospitals

- Anna Jaques
- BIDMC
- BIDH-Milton
- BIDH-Needham
- BIDH-Plymouth
- Cambridge Health Alliance
- Lawrence General Hospital
- New England Baptist Hospital

## **Preferred Home Care Agencies**

- All Care VNA and Hospice
- Bayada Home Healthcare
- Caregroup Parmenter
- Caretenders
- Encompass Home Health
- Great Lakes Caring Home Health/Hospice
- Hebrew Senior Life
- Home Health Foundation
- Kindred at Home
- Lahey Health at Home
- Norwell VNA and Hospice
- South Shore VNA
- VNA Care
- VNA of Cape Cod
- VNA of Eastern Massachusetts
- Walpole Area VNA